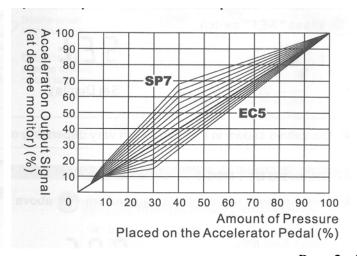

| Description: | Item Name:          | D1 Spec 3-Drive Throttle Controller                  |
|--------------|---------------------|------------------------------------------------------|
|              | <b>Application:</b> | "Refer reference List"                               |
|              | Spec:               |                                                      |
|              | <b>Description:</b> | Changing the Response of Electronic Throttle         |
|              |                     | • Fine Tune Control with 7 Steps for Sports Mode and |
|              |                     | 5 for ECO Mode                                       |
|              |                     | ECO Mode is Better Fuel Efficiency                   |
|              |                     | Sports Mode is Higher Response Driving               |
|              |                     | Work with Special Model Connection wire              |
|              |                     | <ul><li>Japan Design</li></ul>                       |

URL:www.autobahn88.com Tel:2151-1351 Fax:3012-1938 E-mail:info@auto88-group.com October 29, 2009

|                   | <ul> <li>100% Brand New</li> <li>改變電子風掩的反應</li> <li>7 段運動模式及 5 段慳油模調較</li> <li>慳油模式可增加燃油的效能</li> <li>運動模式可增加油門反應</li> <li>需配合專用型號接線使用</li> <li>日本設計</li> </ul> |  |  |
|-------------------|----------------------------------------------------------------------------------------------------------------------------------------------------------------|--|--|
| Included          | ● 100%全新  1 x Display Controller  1 x Processing Unit  1 x Extension Cord  1 x User's Guide                                                                    |  |  |
| Weight (kg):      | Package weight = 500g/Product weight = kg/Volume weight = kg  (recommend to send by RAM/EMS/UPS)                                                               |  |  |
| Dimension:        | Package Size:12cm x 25cm x 7.5cm                                                                                                                               |  |  |
| Photo Name:       | CAPP151-D1 Spec 3-Drive Throttle Controller                                                                                                                    |  |  |
| Category:         | Performance Part – Other part                                                                                                                                  |  |  |
| Bin No:           | No Bin                                                                                                                                                         |  |  |
| Usable with:      |                                                                                                                                                                |  |  |
| Remarks:          | Japan Design<br>Made in Taiwan                                                                                                                                 |  |  |
| Data Path:        |                                                                                                                                                                |  |  |
| File Create Date: | 17-08-2009                                                                                                                                                     |  |  |