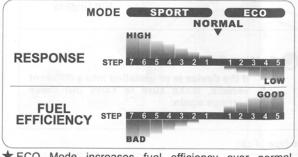

| Description: | Item Name:          | D1 Spec 3-Drive Throttle Controller                  |
|--------------|---------------------|------------------------------------------------------|
|              | <b>Application:</b> | "Refer reference List"                               |
|              | Spec:               |                                                      |
|              | <b>Description:</b> | Changing the Response of Electronic Throttle         |
|              |                     | • Fine Tune Control with 7 Steps for Sports Mode and |
|              |                     | 5 for ECO Mode                                       |
|              |                     | ECO Mode is Better Fuel Efficiency                   |
|              |                     | Sports Mode is Higher Response Driving               |
|              |                     | Work with Special Model Connection wire              |
|              |                     | <ul><li>Japan Design</li></ul>                       |

URL:www.autobahn88.com Tel:2151-1351 Fax:3012-1938 E-mail:info@auto88-group.com October 29, 2009

|                   | <ul> <li>100% Brand New</li> <li>改變電子風掩的反應</li> <li>7 段運動模式及 5 段慳油模調較</li> <li>慳油模式可增加燃油的效能</li> <li>運動模式可增加油門反應</li> <li>需配合專用型號接線使用</li> <li>日本設計</li> </ul> |  |  |
|-------------------|----------------------------------------------------------------------------------------------------------------------------------------------------------------|--|--|
| Included          | ● 100%全新  1 x Display Controller  1 x Processing Unit  1 x Extension Cord  1 x User's Guide                                                                    |  |  |
| Weight (kg):      | Package weight = 500g/Product weight = kg/Volume weight = kg  (recommend to send by RAM/EMS/UPS)                                                               |  |  |
| Dimension:        | Package Size:12cm x 25cm x 7.5cm                                                                                                                               |  |  |
| Photo Name:       | CAPP151-D1 Spec 3-Drive Throttle Controller                                                                                                                    |  |  |
| Category:         | Performance Part – Other part                                                                                                                                  |  |  |
| Bin No:           | No Bin                                                                                                                                                         |  |  |
| Usable with:      |                                                                                                                                                                |  |  |
| Remarks:          | Japan Design<br>Made in Taiwan                                                                                                                                 |  |  |
| Data Path:        |                                                                                                                                                                |  |  |
| File Create Date: | 17-08-2009                                                                                                                                                     |  |  |