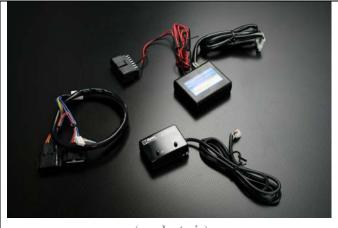

## D1 Spec 3-Drive Throttle Controller

Newsletter

Product Code:
CAPP151
CAPP157-165

(product pic)

| System ID | Product Code | Name                                                      |
|-----------|--------------|-----------------------------------------------------------|
| PPP00118  | CAPP151      | D1 Spec 3-Drive Throttle Controller                       |
| PPP00122  | CAPP157      | D1 Spec 3-Drive Throttle Controller with Special Cable 1A |
| PPP00123  | CAPP158      | D1 Spec 3-Drive Throttle Controller with Special Cable 2A |
| PPP00124  | CAPP159      | D1 Spec 3-Drive Throttle Controller with Special Cable 3A |
| PPP00125  | CAPP160      | D1 Spec 3-Drive Throttle Controller with Special Cable 4A |
| PPP00126  | CAPP161      | D1 Spec 3-Drive Throttle Controller with Special Cable 5A |
| PPP00127  | CAPP162      | D1 Spec 3-Drive Throttle Controller with Special Cable 6A |
| PPP00128  | CAPP163      | D1 Spec 3-Drive Throttle Controller with Special Cable 7A |
| PPP00129  | CAPP164      | D1 Spec 3-Drive Throttle Controller with Special Cable 1B |
| PPP00130  | CAPP165      | D1 Spec 3-Drive Throttle Controller with Special Cable 1C |

| Description: | Item Name:          | D1 Spec 3-Drive Throttle Controller                  |
|--------------|---------------------|------------------------------------------------------|
|              | <b>Application:</b> | "Refer reference List"                               |
|              | Spec:               |                                                      |
|              | <b>Description:</b> | Changing the Response of Electronic Throttle         |
|              |                     | • Fine Tune Control with 7 Steps for Sports Mode and |
|              |                     | 5 for ECO Mode                                       |
|              |                     | ECO Mode is Better Fuel Efficiency                   |
|              |                     | Sports Mode is Higher Response Driving               |
|              |                     | Work with Special Model Connection wire              |
|              |                     | <ul><li>Japan Design</li></ul>                       |

URL:www.autobahn88.com Tel:2151-1351 Fax:3012-1938 E-mail:info@auto88-group.com October 29, 2009

|                   | <ul> <li>100% Brand New</li> <li>改變電子風掩的反應</li> <li>7 段運動模式及 5 段慳油模調較</li> <li>慳油模式可增加燃油的效能</li> <li>運動模式可增加油門反應</li> <li>需配合專用型號接線使用</li> <li>日本設計</li> </ul> |  |  |
|-------------------|----------------------------------------------------------------------------------------------------------------------------------------------------------------|--|--|
| Included          | ● 100%全新  1 x Display Controller  1 x Processing Unit  1 x Extension Cord  1 x User's Guide                                                                    |  |  |
| Weight (kg):      | Package weight = 500g/Product weight = kg/Volume weight = kg  (recommend to send by RAM/EMS/UPS)                                                               |  |  |
| Dimension:        | Package Size:12cm x 25cm x 7.5cm                                                                                                                               |  |  |
| Photo Name:       | CAPP151-D1 Spec 3-Drive Throttle Controller                                                                                                                    |  |  |
| Category:         | Performance Part – Other part                                                                                                                                  |  |  |
| Bin No:           | No Bin                                                                                                                                                         |  |  |
| Usable with:      |                                                                                                                                                                |  |  |
| Remarks:          | Japan Design<br>Made in Taiwan                                                                                                                                 |  |  |
| Data Path:        |                                                                                                                                                                |  |  |
| File Create Date: | 17-08-2009                                                                                                                                                     |  |  |